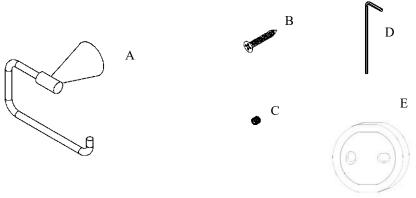

## Volkano Cone Toilet Paper Holder Installation Guide

Code: V65033, V65034, V65035

| Parts Included          | QTY |  |
|-------------------------|-----|--|
| A - Toilet Paper Holder | 1   |  |
| B - Screw               | 2   |  |
| C - Set Screw           | 1   |  |
| D - Allen Key           | 1   |  |
| E - Bracket             | 1   |  |
|                         |     |  |