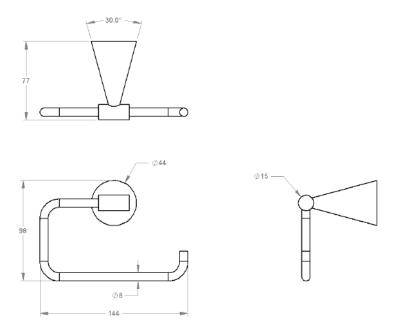

| Model # | Description              | Finish      | Weight (lb) | WxHxD (mm)    | WxHxD (Inches) | Metal Type |
|---------|--------------------------|-------------|-------------|---------------|----------------|------------|
| V65033  | Cone Toilet Paper Holder | Chrome      | 0.726       | 144 x 98 x 77 | 5.6 x 3.9 x 3  | Brass      |
| V65035  | Cone Toilet Paper Holder | Matte Black | 0.726       | 144 x 98 x 77 | 5.6 x 3.9 x 3  | Brass      |